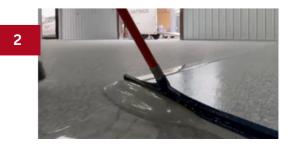

## Installation

#### **CLEAR COAT APPLICATION**

The final step is to squeegee and back roll the Polyaspartic or polyurethane clear coat.