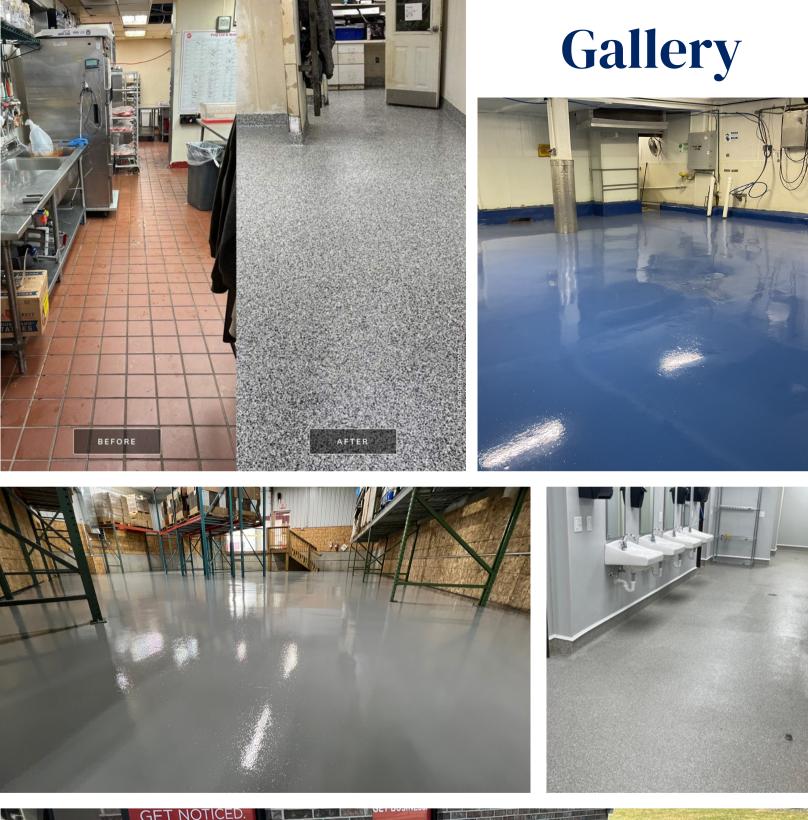

### Enhanced Commercial Concrete Coatings

As a top-quality provider of several different types of coatings, Patriot Coatings LLC takes pride in serving businesses and establishments of all kinds. There are instances where commercial-grade epoxy is a valuable choice, depending on the industry. Whether you want to correct chips, cracks, or deterioration, or your concrete needs to be remodeled, we'll provide you with a durable coat and a stunning finish. We aim to make your concrete match your business's aesthetic and provide a safe surface for your customers and employees.

#### **COMMON USES:**

- Stores
- Patios
- Commercial kitchens
- Gyms
- Weight rooms
- Bathrooms
- Rec areas
- Hallways
- Schools
- Airport hangers
- Storage areas
- Hospitals
- Entryways
- Outdoor sidewalks
- Stairways