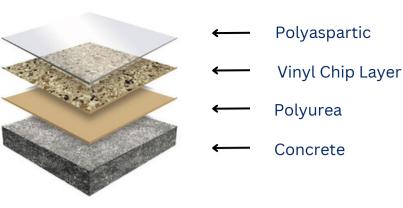

#### **BASE COAT**

98% solids polyurea or 100% solids epoxy is mixed and applied to the prepped surface. It soaks deep down into the surface, forming a permanent bond with the substrate.

#### **BROADCASTING THE FLAKE**

The flake is broadcast by hand to rejection, meaning the floor can't take anymore. This ensures an even coat of color and texture guaranteed to impress your buyers.

#### SCRAPING THE CHIP

Once the base coat is fully cured, the floor is scraped and vacuumed to remove loose or verticle flakes. We then vacuum up any loose flakes before the final coat.

#### **CLEAR COAT APPLICATION**

The final step is to squeegee and back roll the Polyaspartic or polyurethane clear coat.