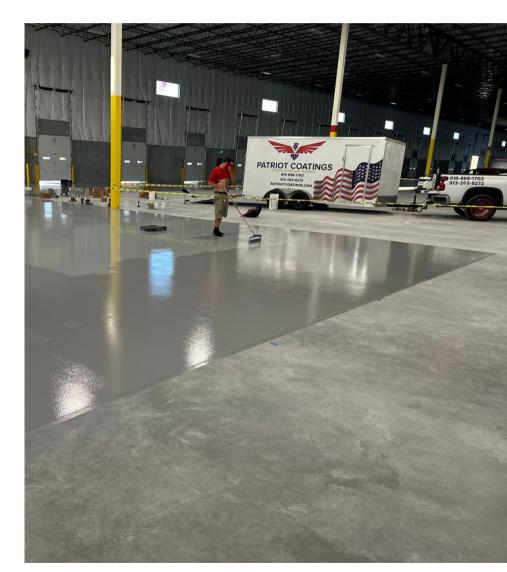

#### **BASE COAT**

98% solids polyurea or 100% solids epoxy is mixed and applied to the prepped surface. It soaks deep down into the surface, forming a permanent bond with the substrate.

#### **CLEAR COAT APPLICATION**

The final step is to squeegee and back roll the Polyaspartic or polyurethane clear coat.