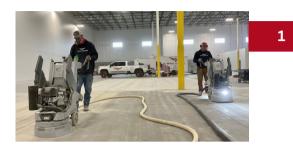

#### PREPARATION

We diamond grind the floors with up to 800 Lb machines to remove any sealer and open up the pores of the concrete. Then use industrial HEPA vacuums that collect up to 90% of the dust.