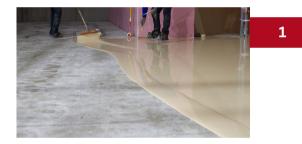

#### PREPARATION

We diamond grind the floors with up to 800 Lb machines to remove any sealer and open up the pores of the concrete. Then use industrial HEPA vacuums that collect up to 90% of the dust.