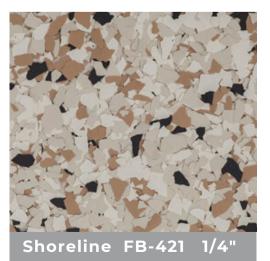

## SIGNATURE COLLECTION

Domino FB-411 1/4"

Wombat FB-616 1/4"

Nightfall FB-715 1/4"

Gravel FB-414 1/4"

Tidal Wave FB-807 1/4"

Orbit FB-310 1/4"

Creekbed FB-716 1/4"