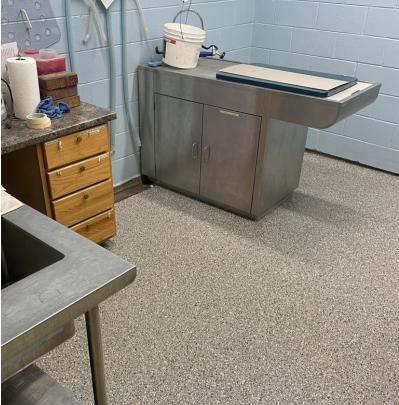

### Enhanced Commercial Concrete Coatings

As a top-quality provider of several different types of coatings, Patriot Coatings LLC takes pride in serving businesses and establishments of all kinds. There are instances where commercial-grade epoxy is a valuable choice, depending on the industry. Whether you want to correct chips, cracks, or deterioration, or your concrete needs to be remodeled, we'll provide you with a durable coat and a stunning finish. We aim to make your concrete match your business's aesthetic and provide a safe surface for your customers and employees.

#### **COMMON USES:**

- Stores
- Patios
- Commercial kitchens
- Gyms
- Weight rooms
- Bathrooms
- Rec areas
- Hallways
- Schools
- Airport hangers
- Storage areas
- Hospitals
- Entryways
- Outdoor sidewalks
- Stairways