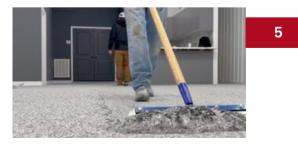

#### **CONCRETE RECONSTRUCTION**

Houses can settle and create small cracks in the garage floor before the home is sold. Now, you don't have to worry about a buyer asking to fix the cracks again!