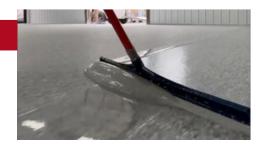

#### **CLEAR COAT APPLICATION**

The final step is to squeegee and back roll the Polyaspartic clear coat.