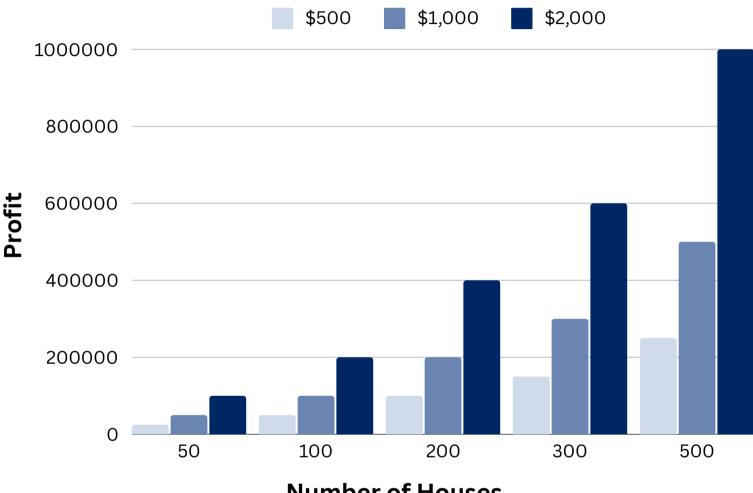

## **Increase Your Profit Margins**

#### Your Upcharge

Number of Houses

\* Based on the average 2 car 500 sq ft functional garage.