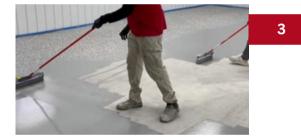

#### PREPARATION

We diamond grind the floors with up to 800 lb machines to open the concrete's pores. Then, we use industrial HEPA vacuums that collect up to 90% of the dust.