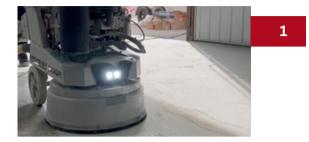

#### PREPARATION

We diamond grind the floors with up to 800 lb machines to open the concrete's pores. Then, we use industrial HEPA vacuums that collect up to 90% of the dust.