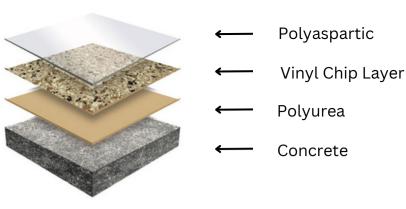

#### **BASE COAT**

98% solids Polyurea is mixed and applied to the surface, soaking deep down into the concrete and forming a permanent bond with the substrate.

#### **BROADCASTING THE FLAKE**

The flake is broadcast by hand to rejection, meaning the floor can't take anymore. This ensures an even coat of color and texture guaranteed to impress your buyers.

#### SCRAPING THE CHIP

Once the base coat is fully cured, the floor is scraped and vacuumed to remove loose or verticle flakes. We then vacuum up any loose flakes before the final coat.

6

#### **CLEAR COAT APPLICATION**

The final step is to squeegee and back roll the Polyaspartic clear coat.