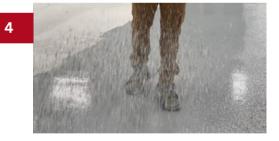

#### PREPARATION

We diamond grind the floors with up to 800 lb machines to open the concrete's pores. Then, we use industrial HEPA vacuums that collect up to 90% of the dust.